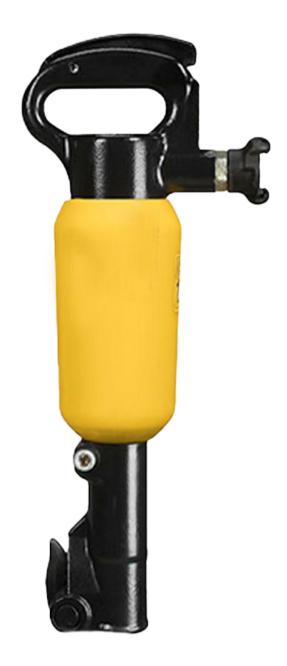

With the best-in-class performance and favorable power-to-weight ratio, hammers like **Tex 10 PS** are the favorite toys for construction workers. With the "D" type handle and screw-type retainer, the user gets an excellent grip while operating.

**Tex 10 PS** is available in 2 shank sizes, a. 22 x 82.5 mm Hex **(8461 0211 30)** and b. 25 x 75 mm Round **(8461 0211 31)**.