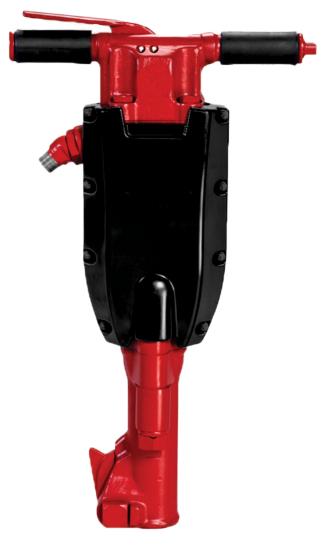

**PAVING BREAKER** 

**Working Tools** 

Lubricator

**Spare Parts** 

## What is good about it?

- Four-bolt-backhead-withstands rugged use
- Forged latch type retainer
- Easy access to daily service points
- Heavy-duty fronthead springs reduce reaction back o operator
- Reversible piston reduces maintenance cost
- "Goose neck" Air Inlet Swivel for easy handling and positioning